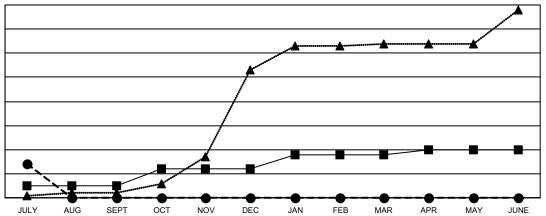

## GOALS AND ACTUAL NEW CLUBS CUMULATIVE

■ - CURRENT YEAR GOALS FOR NEW CLUBS

- CURRENT YEAR ACTUAL NEW CLUBS

- ▲ - LAST YEAR ACTUAL NEW CLUBS