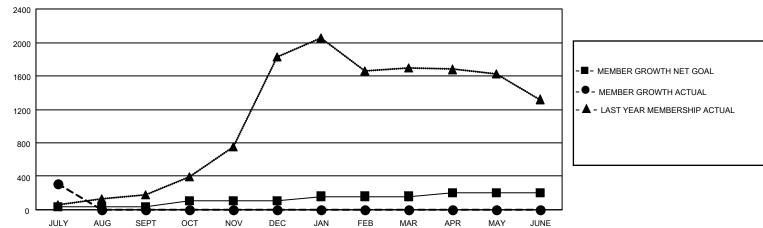

## GOALS AND ACTUAL MEMBERS CUMULATIVE

| DROPPED CLUBS: 0 |    | 38 CLUBS OF 360 ADDED 1 OR MORE<br>NEW MEMBERS | GENDER DISTRIBUTION  MALE 6,192 (76.53%) |                |       |
|------------------|----|------------------------------------------------|------------------------------------------|----------------|-------|
| DROPPED MEMBERS  |    |                                                | FEMALE                                   | 1,899 (23.47%) |       |
| DECEASED         | 1  | CLICK HERE FOR CUMULATIVE                      | TOTAL FAMILY UNIT MEMBERS                |                | 6,693 |
| CLUB CANCELLED   | 0  | MEMBERSHIP DATA                                | FAMILY MEMBERS PAYING HALF DUES          |                | 5 005 |
| OTHER            | 47 |                                                |                                          |                | 5,095 |
| TOTAL            | 48 |                                                | 0000                                     |                |       |